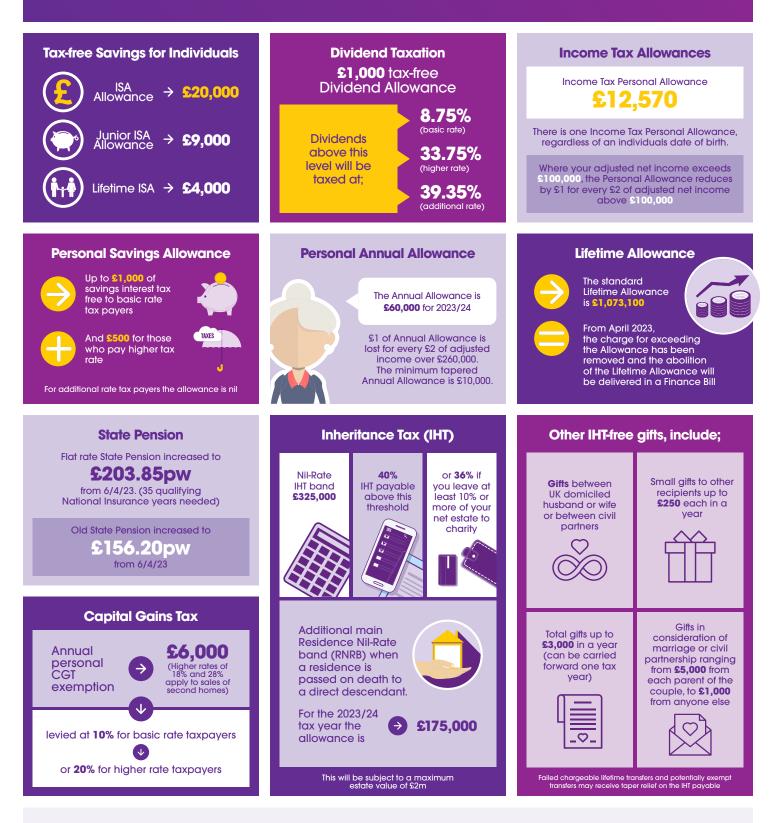

## Some Important Tax Rates for 2023/24

It is important to take professional advice before making any decision relating to your personal finances. Information within this document is based on our current understanding of taxation and HMRC rules and can be subject to change in future. It does not provide individual tailored investment advice and is for guidance only. **Some rules may vary in different parts of the UK;** please ask for details. We cannot assume legal liability for any errors or omissions it might contain. Level and bases of, and reliefs from taxation are those currently applying or proposed and are subject to change; their value depends on the individual circumstances of the investor. No part of this document may be reproduced in any manner without permission.